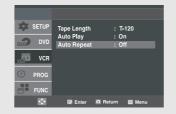

are missing the Record Safety Tab will play automatically when inserted (See page 74).

2

Press the ▲/▼ buttons to select VCR, then press the ▶ or ENTER button.



3

Press the ▲/▼ buttons to select **Auto Play**, then press the ► or **ENTER** button to select **On** or **Off**.



- On: The VCR will automatically begin playing a video tape when it is inserted, as long as the safety tab of the cassette has been removed.
  - Off: Auto play is disabled.

4



# **Setting the Auto Repeat**

If you want your videotapes to play repeatedly, turn on Auto Repeat.

1

Press the **MENU** button on the remote control.



2

Press the ▲/▼ buttons to select VCR, then press the ▶ or ENTER button.



3

Press the ▲/▼ buttons to select Auto Repeat, then press the ► or ENTER button to select On or Off.



- On: The VCR will play a tape repeatedly [unless a tape control is activated (stop, fast forward or rewind)].
  - Off: Auto Repeat is disabled.

4



# **Using the Tape Counter**

The tape counter:

- Indicates the elapsed time in the play and record modes (hours, minutes and seconds).
- Is reset when a cassette is inserted in the DVD-VCR.
- Allows you to easily find the beginning of a sequence.
- If the remaining time is to be calculated correctly, you must indicate the type of cassette being used.

## 1

Insert a cassette in your DVD-VCR. To set the tape counter to zero at the beginning of a sequence:

- Press the **INFO.** button twice to display the counter
- Press the CLEAR button when you want to set the tape counter to zero.



# 2

When you are ready,

- Start playback or record